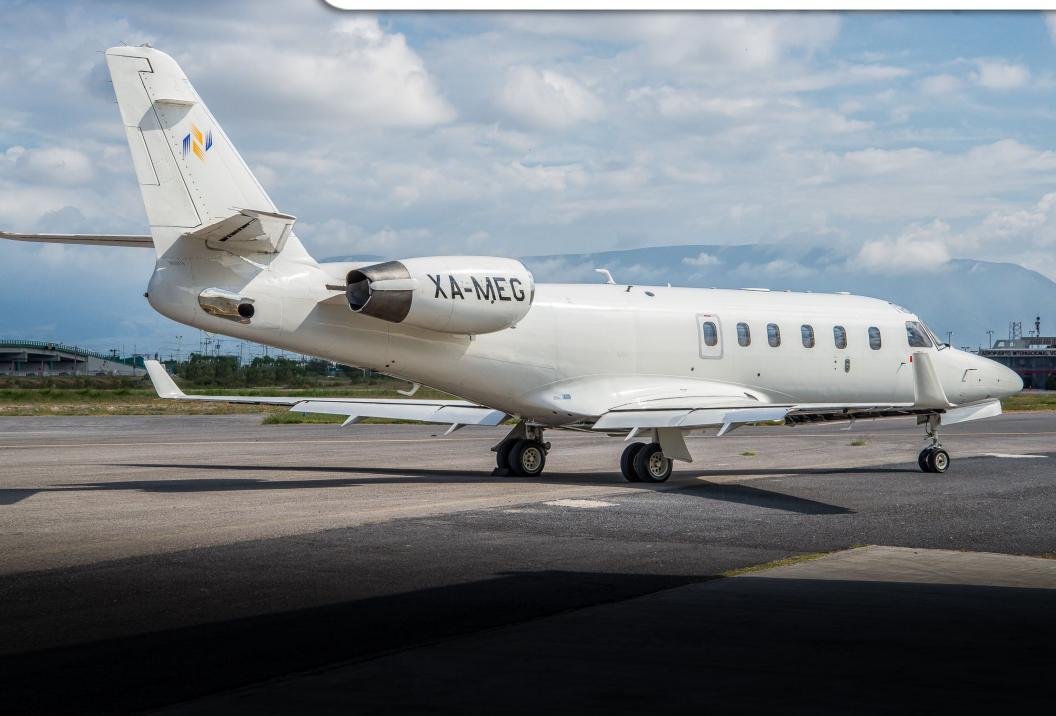

www.jetAVIVA.com | sales@jetAVIVA.com | +1.512.410.0295

YEAR & MODEL: 2004 G100 SERIAL NUMBER: 154 REGISTRATION: XA-MEG AIRFRAME TT: 4,733 SNEW ENGINE TT: 4,733 / 4,733 SNEW LOCATION: COAHUILA, MEXICO

#### AIRFRAME:

2004 Airframe 4,733 Hours TTAF

#### EXTERIOR & PAINT:

2014 Completion Overall Off White