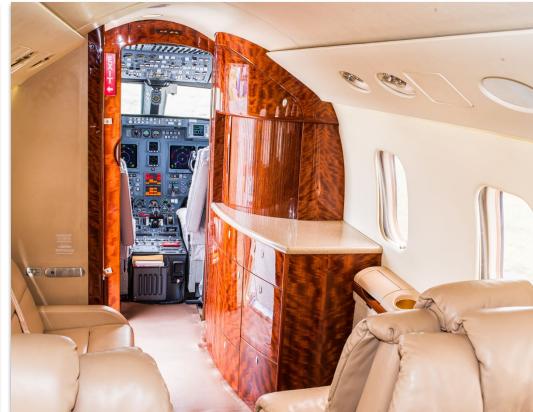

#### **INTERIOR & CABIN:**

Light Olive Leather Seats with Beige Carpet Nine (9) Passenger Configuration Aft four place club / fwd Single Seat 3 place Divan Executive Writing Tables Aft Enclosed Belted Lavatory with Sink Fwd Refreshment Center High Gloss Woodwork Throughout