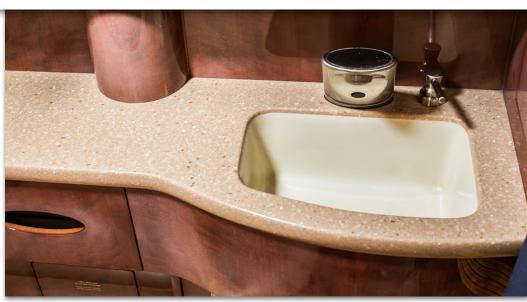

#### **INTERIOR & CABIN:**

Light Olive Leather Seats with Beige Carpet Nine (9) Passenger Configuration Aft four place club / fwd Single Seat 3 place Divan Executive Writing Tables Aft Enclosed Belted Lavatory with Sink Fwd Refreshment Center High Gloss Woodwork Throughout