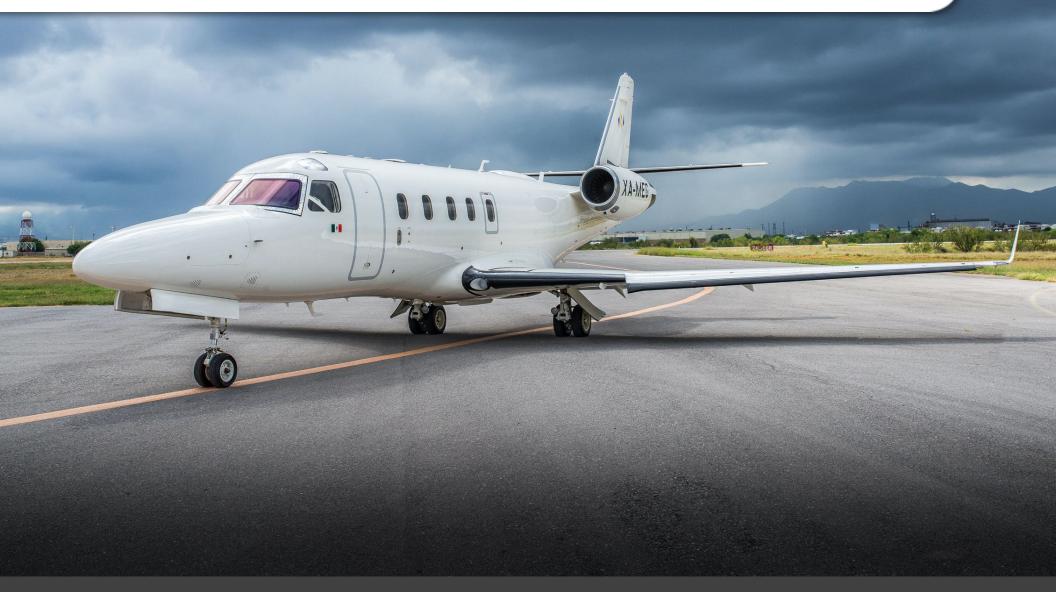

www.jetAVIVA.com | sales@jetAVIVA.com | +1.512.410.0295

YEAR & MODEL: 2004 G100 SERIAL NUMBER: 154 REGISTRATION: XA-MEG AIRFRAME TT: 4,733 SNEW ENGINE TT: 4,733 / 4,733 SNEW LOCATION: COAHUILA, MEXICO

#### EXTERIOR & PAINT:

2014 Completion Overall Off White