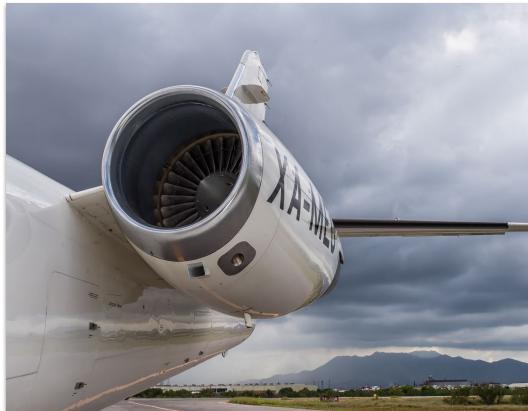

#### ENGINES:

Two (2) Honeywell TFE731-40R-200G Engines enrolled in Honeywell MSP Engine 1 S/N P-113259: 4733.1 Hours / 3,580 Cycles Engine 1 MPI due: 5067.1 AFTT Engine 2 S/N P-113260: 4733.1 Hours / 3,580 Cycles Engine 2 MPI due: 5067.1 AFTT

#### EXTERIOR & PAINT:

2014 Completion Overall Off White