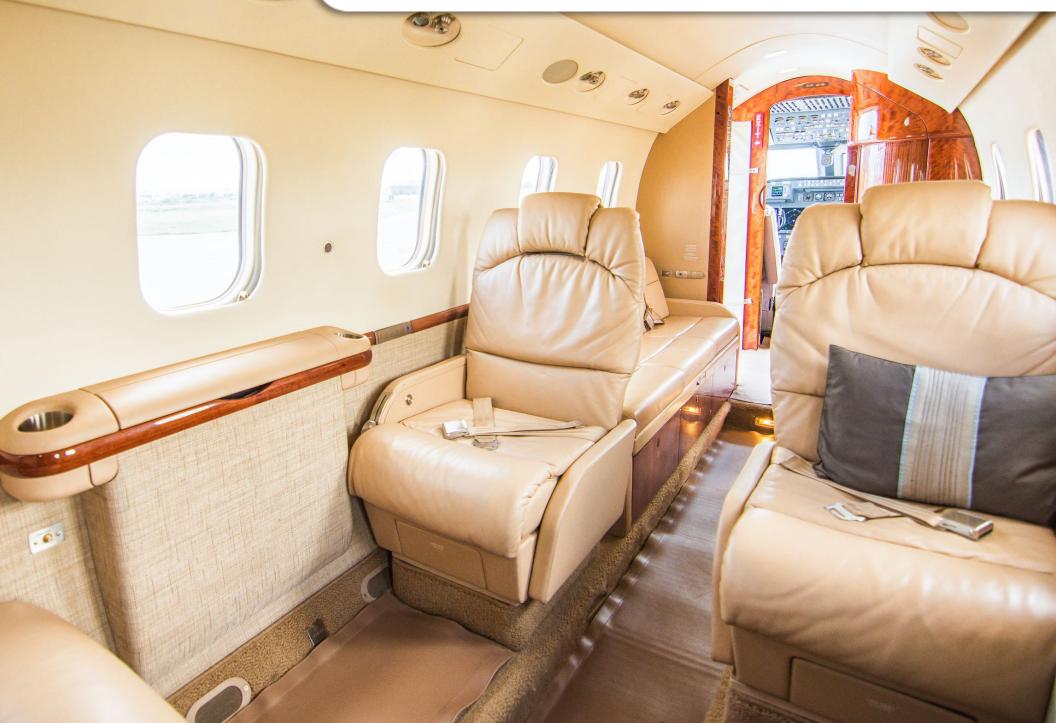

#### **INTERIOR & CABIN:**

Light Olive Leather Seats with Beige Carpet Nine (9) Passenger Configuration Aft four place club / fwd Single Seat 3 place Divan Executive Writing Tables Aft Enclosed Belted Lavatory with Sink Fwd Refreshment Center High Gloss Woodwork Throughout