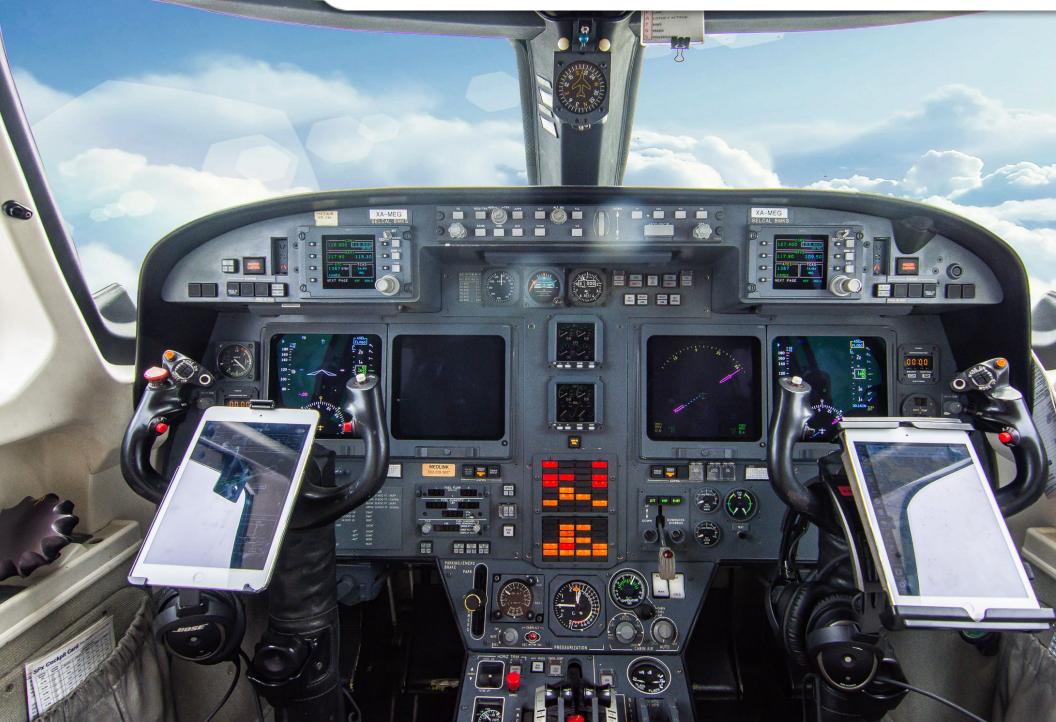

### AVIONICS:

**Collins Pro Line Four Avionics** Four (4) screen EFIS **UNS-1Ew FMS** Dual air data computers Dual TDR-94D transponders with ADS-B Out **Dual Collins DME-442 Dual Collins ADF-462** Dual Collina VHF-422C coms Dual VHF NAV's Weather radar Airborne datalink Mark V EGPWS Radio altimeter Cockpit Voice Recorder DBU-4000 database unit