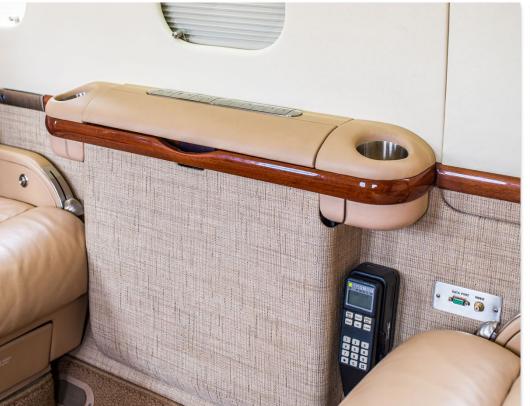

#### **INTERIOR & CABIN:**

Light Olive Leather Seats with Beige Carpet Nine (9) Passenger Configuration Aft four place club / fwd Single Seat 3 place Divan Executive Writing Tables Aft Enclosed Belted Lavatory with Sink Fwd Refreshment Center High Gloss Woodwork Throughout

#### ADDITIONAL FEATURES:

ADS-B Out Satellite Phone with dual handsets Cabin management system Crew sheepskin seat covers