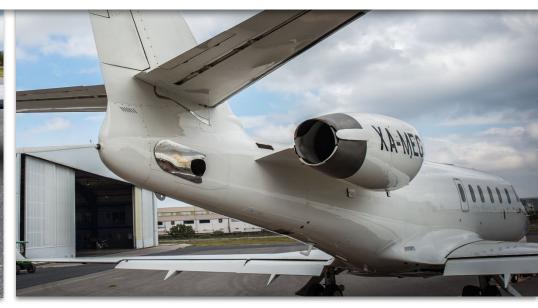

#### ENGINES:

Two (2) Honeywell TFE731-40R-200G Engines enrolled in Honeywell MSP Engine 1 S/N P-113259: 4733.1 Hours / 3,580 Cycles Engine 1 MPI due: 5067.1 AFTT Engine 2 S/N P-113260: 4733.1 Hours / 3,580 Cycles Engine 2 MPI due: 5067.1 AFTT

#### EXTERIOR & PAINT:

2014 Completion Overall Off White