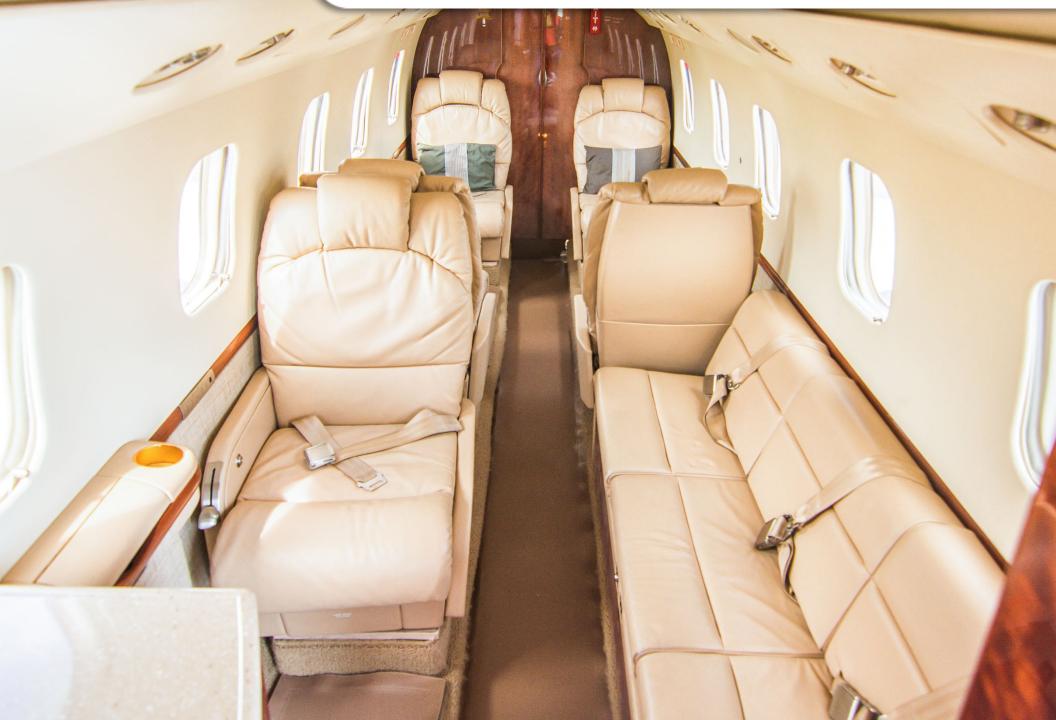

#### **INTERIOR & CABIN:**

Light Olive Leather Seats with Beige Carpet Nine (9) Passenger Configuration Aft four place club / fwd Single Seat 3 place Divan Executive Writing Tables Aft Enclosed Belted Lavatory with Sink Fwd Refreshment Center High Gloss Woodwork Throughout