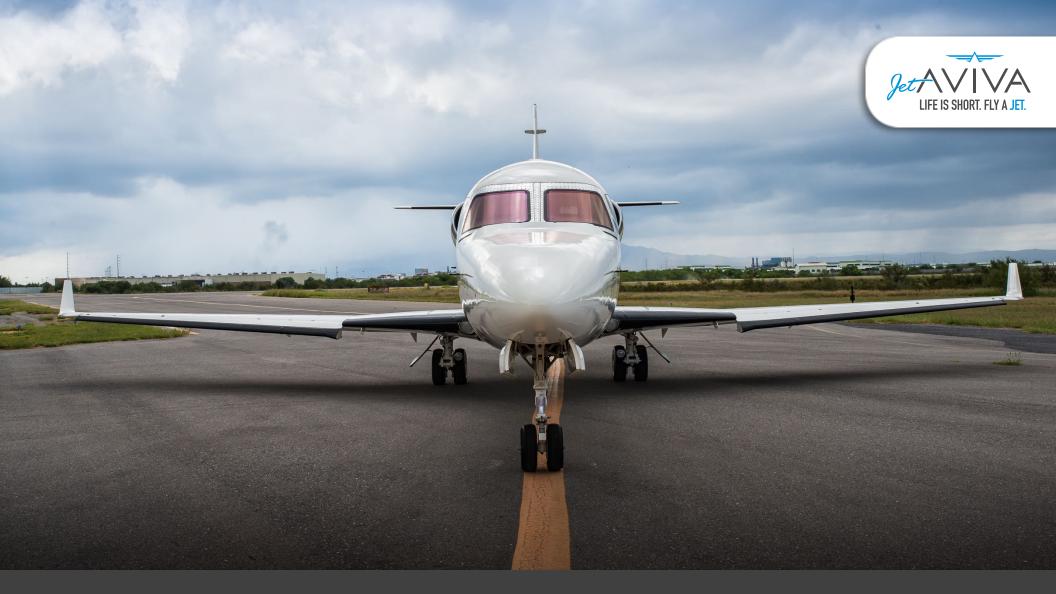

www.jetAVIVA.com | sales@jetAVIVA.com | +1.512.410.0295

YEAR & MODEL: 2004 G100 SERIAL NUMBER: 154 REGISTRATION: XA-MEG AIRFRAME TT: 4,733 SNEW ENGINE TT: 4,733 / 4,733 SNEW LOCATION: COAHUILA, MEXICO

#### EXTERIOR & PAINT:

2014 Completion Overall Off White

#### **INTERIOR & CABIN:**

Light Olive Leather Seats with Beige Carpet Nine (9) Passenger Configuration Aft four place club / fwd Single Seat 3 place Divan Executive Writing Tables Aft Enclosed Belted Lavatory with Sink Fwd Refreshment Center High Gloss Woodwork Throughout